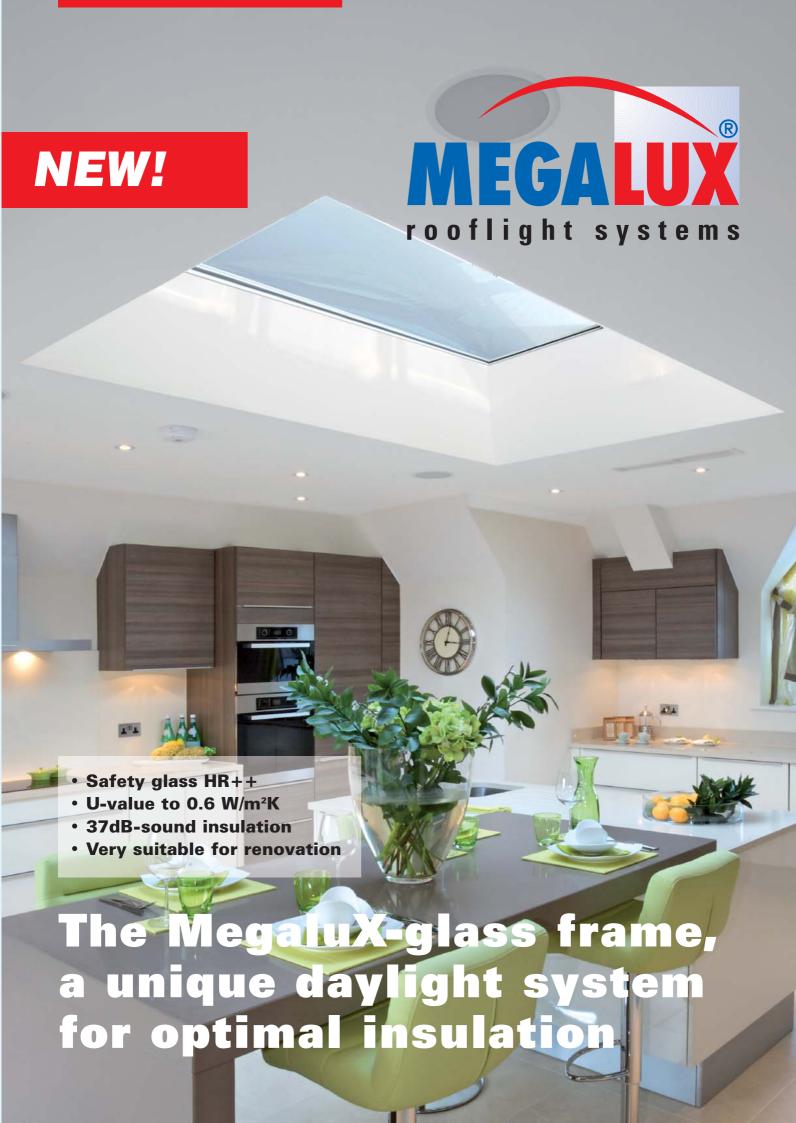

# The MegaluX-glass frame, a unique daylight system

**The best heat and sound insulation** for your Skydome offers you the application of a MegaluX-glass frame. The window is composed of a double PVC frame equipped with 30 mm thick high performance (HR++) safety glass.

The glass frame is available by a fixed MegaluX implementation and an electrically operated ventilating implementation, which in the latter case the chain actuators are nicely integrated in the frame and remain out of sight.

In combination with a single skinned Skydome you get a very good insulation. You can improve the insulation even more by applying a double-walled, tripple-walled or even an ISO Skydome from the wide assortment of MegaluX-rooflight systems.

The MegaluX-glass frame is applicable to all types of curbs and you can combine it with various accessories from our program. So you can compose the desired implementation yourself.

The MegaluX-glass frame is also extremely suitable to insulate your current Skydome. **It's very suitable for a simple renovation.** 

You can easily, using some screws, place the glassframe between the curb and the Skydome without substantial adjustments or breaking work in the roof and as quickly and easily improve your insulation to the existing situation.