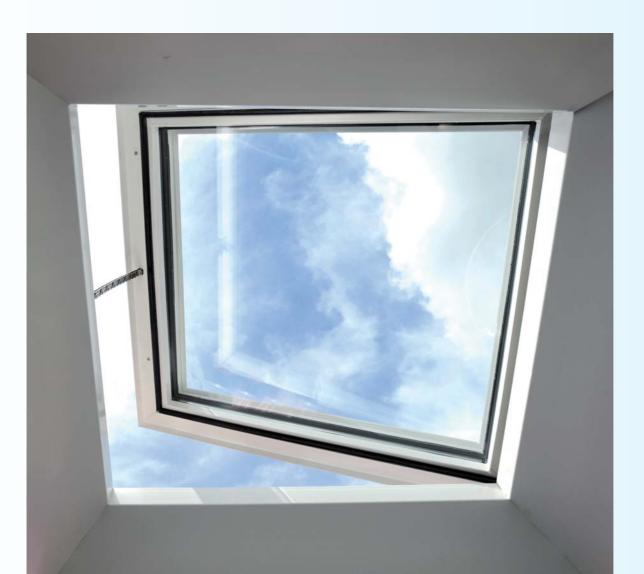

The glass frame is available by a fixed MegaluX implementation and an electrically operated ventilating implementation, which in the latter case the chain actuators are nicely integrated in the frame and remain out of sight.

Ventilating MegaluX-glass frames have hinges on the long side