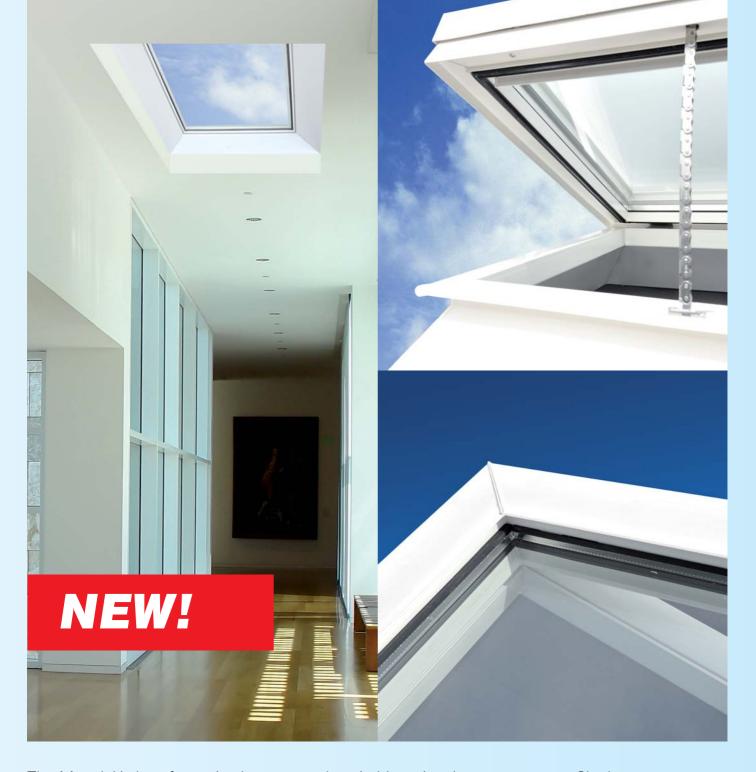

# The MegaluX-glass frame, a unique daylight system

**The best heat and sound insulation** for your Skydome offers you the application of a MegaluX-glass frame. The window is composed of a double PVC frame equipped with 30 mm thick high performance (HR++) safety glass.

The glass frame is available by a fixed MegaluX implementation and an electrically operated ventilating implementation, which in the latter case the chain actuators are nicely integrated in the frame and remain out of sight.

The MegaluX-glass frame is applicable to all types of curbs and you can combine it with various accessories from our program. So you can compose the desired implementation yourself.

The MegaluX-glass frame is also extremely suitable to insulate your current Skydome. **It's very suitable for a simple renovation.** 

You can easily, using some screws, place the glassframe between the curb and the Skydome without substantial adjustments or breaking work in the roof and as quickly and easily improve your insulation to the existing situation.